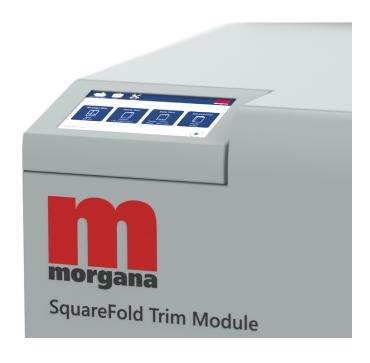

### The User Interface

The touch screen interface helps operators of all skill levels get the most out of the system with lots of graphics and Guided setup and start.