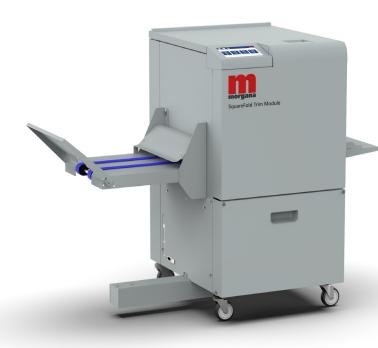

Product Preview SquareFold Trim Module

# Morgana SFT - SquareFold Trim Module

# An Industry First.

Print needs to work harder and smarter than ever before. The all NEW Morgana SFT SquareFold Trimmer module is the perfect complement to any CRD or office looking to add value to the finished booklet.

The industry-first Morgana SFT delivers two functions in one – booklet Square folding and trimming.

Simply insert a stapled and folded booklet and out comes a professionally finished document – with the sharp squarefold spine and trimmed front edge.

Small **Footprint.**Big **Impact.** 

A **Companion** for any printing operation.

The module is equipped with the heavy-duty SquareFold module you find in our larger Booklet Making Systems. This enables booklets made from a wide variety of paper stocks and sizes to have a perfectly formed spine. It also makes the booklets easier to stack.