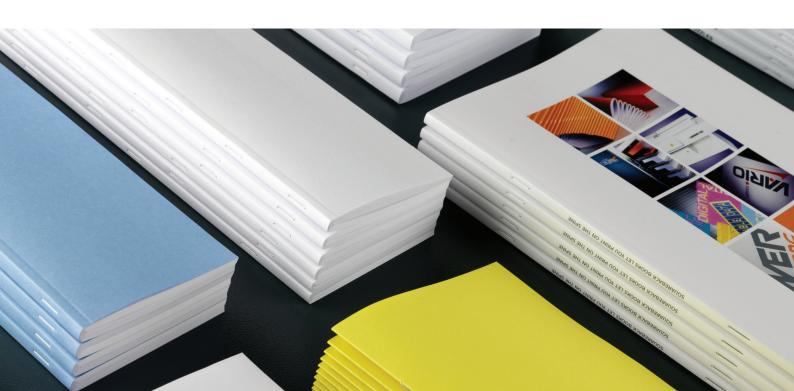

Small **Footprint.**Big **Impact.** 

A **Companion** for any printing operation.

The module is equipped with the heavy-duty SquareFold module you find in our larger Booklet Making Systems. This enables booklets made from a wide variety of paper stocks and sizes to have a perfectly formed spine. It also makes the booklets easier to stack.

The result is the look and feel of a Perfect Bound book - At a fraction of the cost.

### Wide application range

The Morgana SFT has an incredible booklet compatibility ranging by size from A6, through A4 landscape books, all the way to 320 by 310 millimeters. It processes up to 50 sheets of 80 gsm paper stock. Getting professional results from your existing staple-and-fold finisher has never been easier.