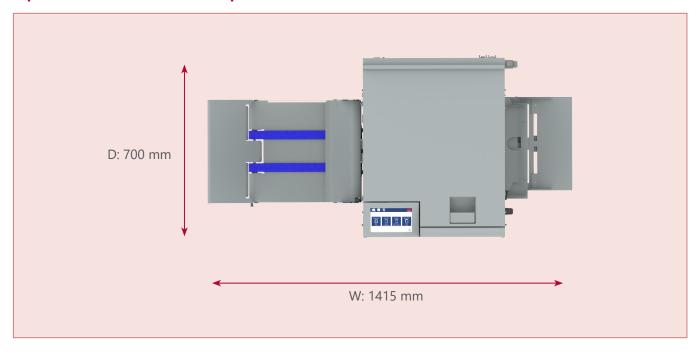

| 50 stapled and folded sheets      |
| Feeded book size W x L (Min)   | 148.5 x 105 mm                    |
| Feeded book size W x L (Max)   | 320 x 310 mm                      |
| Finished book size W x L (Min) | 148.5 x 100 mm                    |
| Finished book size W x L (Max) | 320 x 310 mm (bypass)             |
|                                | 318 x 309 mm (trimming all sides) |
| Face trimming (Min)            | 1 mm                              |
| Face trimming (Max)            | 210 mm                            |
| Side trimming (Min)            | 1 mm per side                     |
| Side trimming (Max)            | 24 mm per side                    |
| Duty cycle                     | Average 20.000 booklets/month     |

### **SquareFold Trim Module - Footprint**