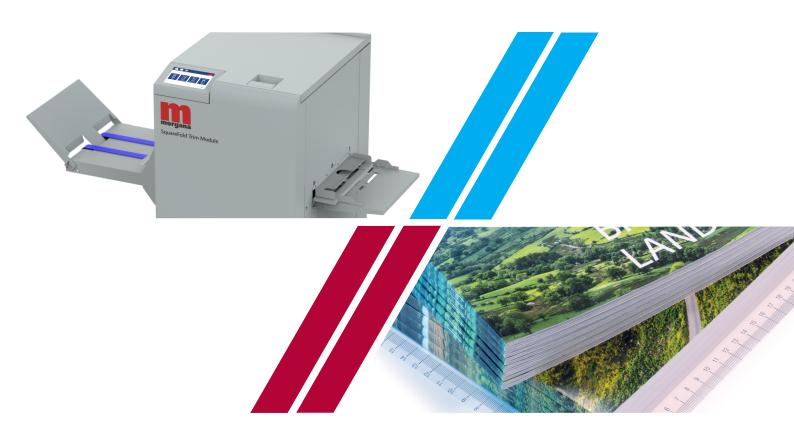

Product Preview SquareFold Trim Module

# Morgana SFT - SquareFold Trim Module

# An Industry First.

Print needs to work harder and smarter than ever before. The all NEW Morgana SFT SquareFold Trimmer module is the perfect complement to any CRD or office looking to add value to the finished booklet.

The industry-first Morgana SFT delivers two functions in one – booklet Square folding and trimming.

Simply insert a stapled and folded booklet and out comes a professionally finished document – with the sharp squarefold spine and trimmed front edge.